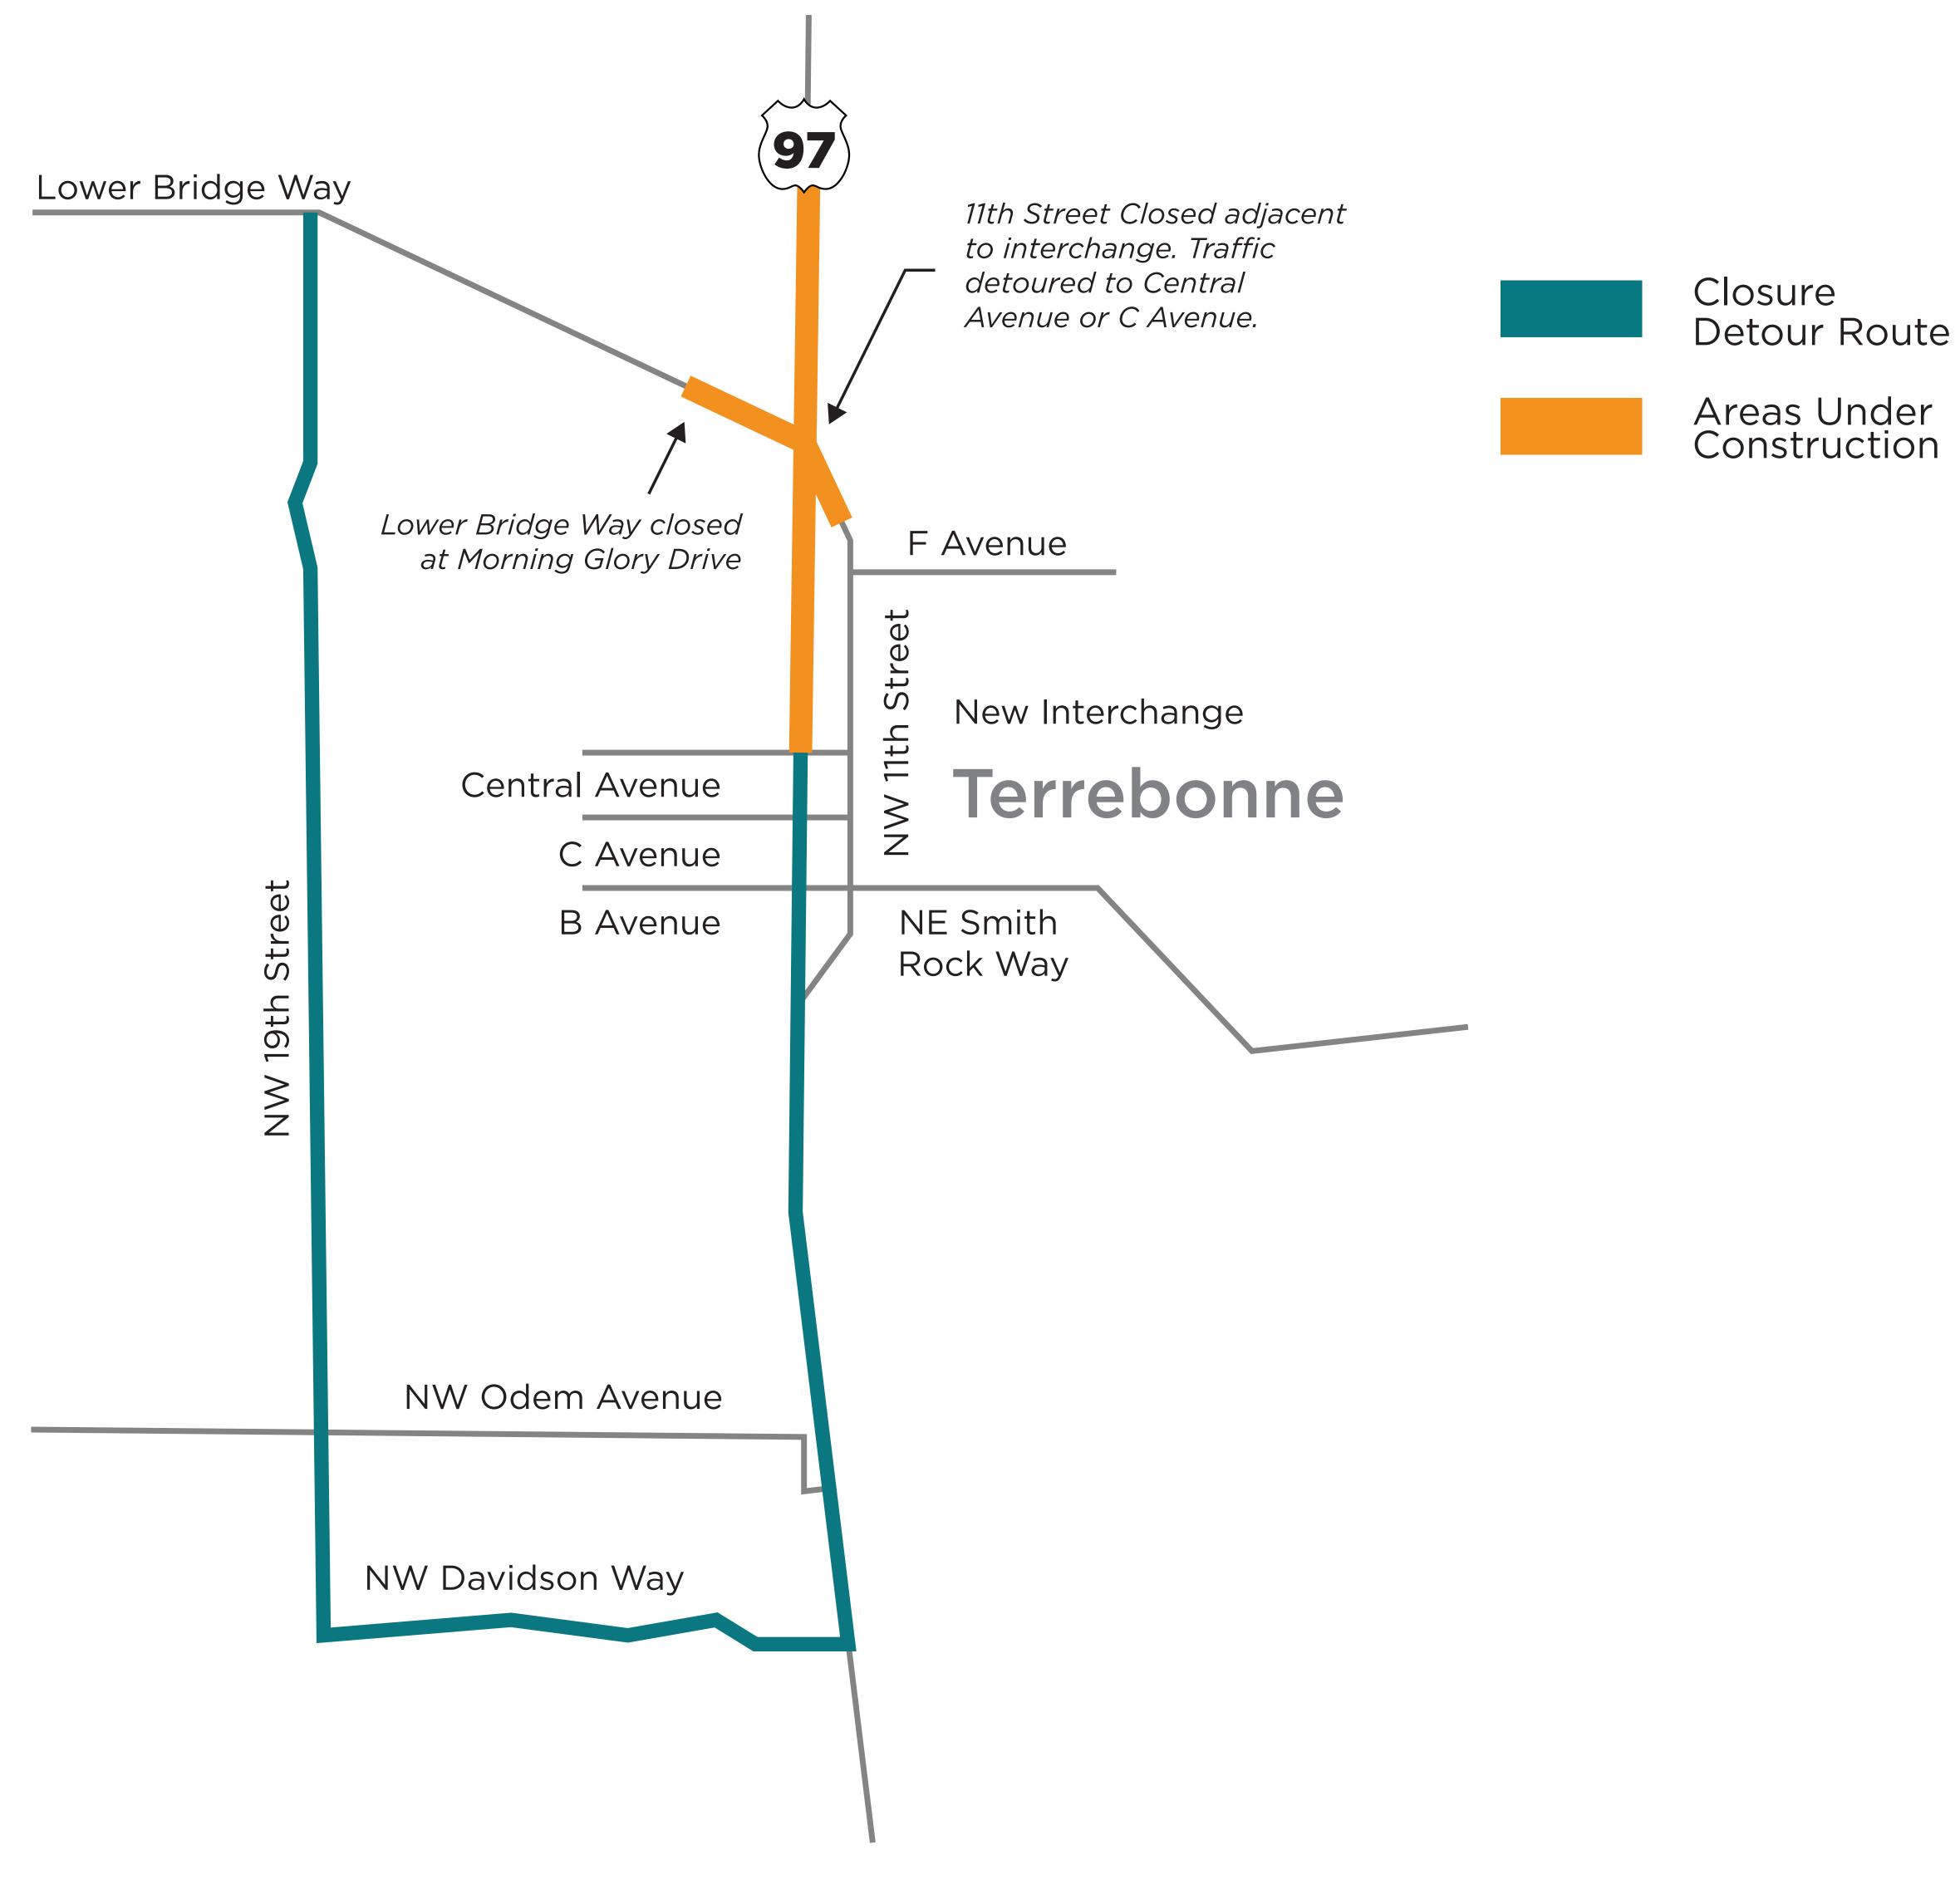

### U.S. 97: LOWER BRIDGE WAY - NW 10TH STREET (TERREBONNE)

This stage includes construction of northbound and southbound ramp terminal intersections at Lower Bridge Way.

U.S. 97 traffic uses permanent U.S. 97 highway constructed in the second stage. Lower Bridge Way is fully closed at Morning Glory Drive and detoured to 19th Street and Davidson Way. 11th Street is fully closed approximately 500 feet north of F Avenue and detoured to Central Avenue. The detours will result in minimal out of direction travel and delay.