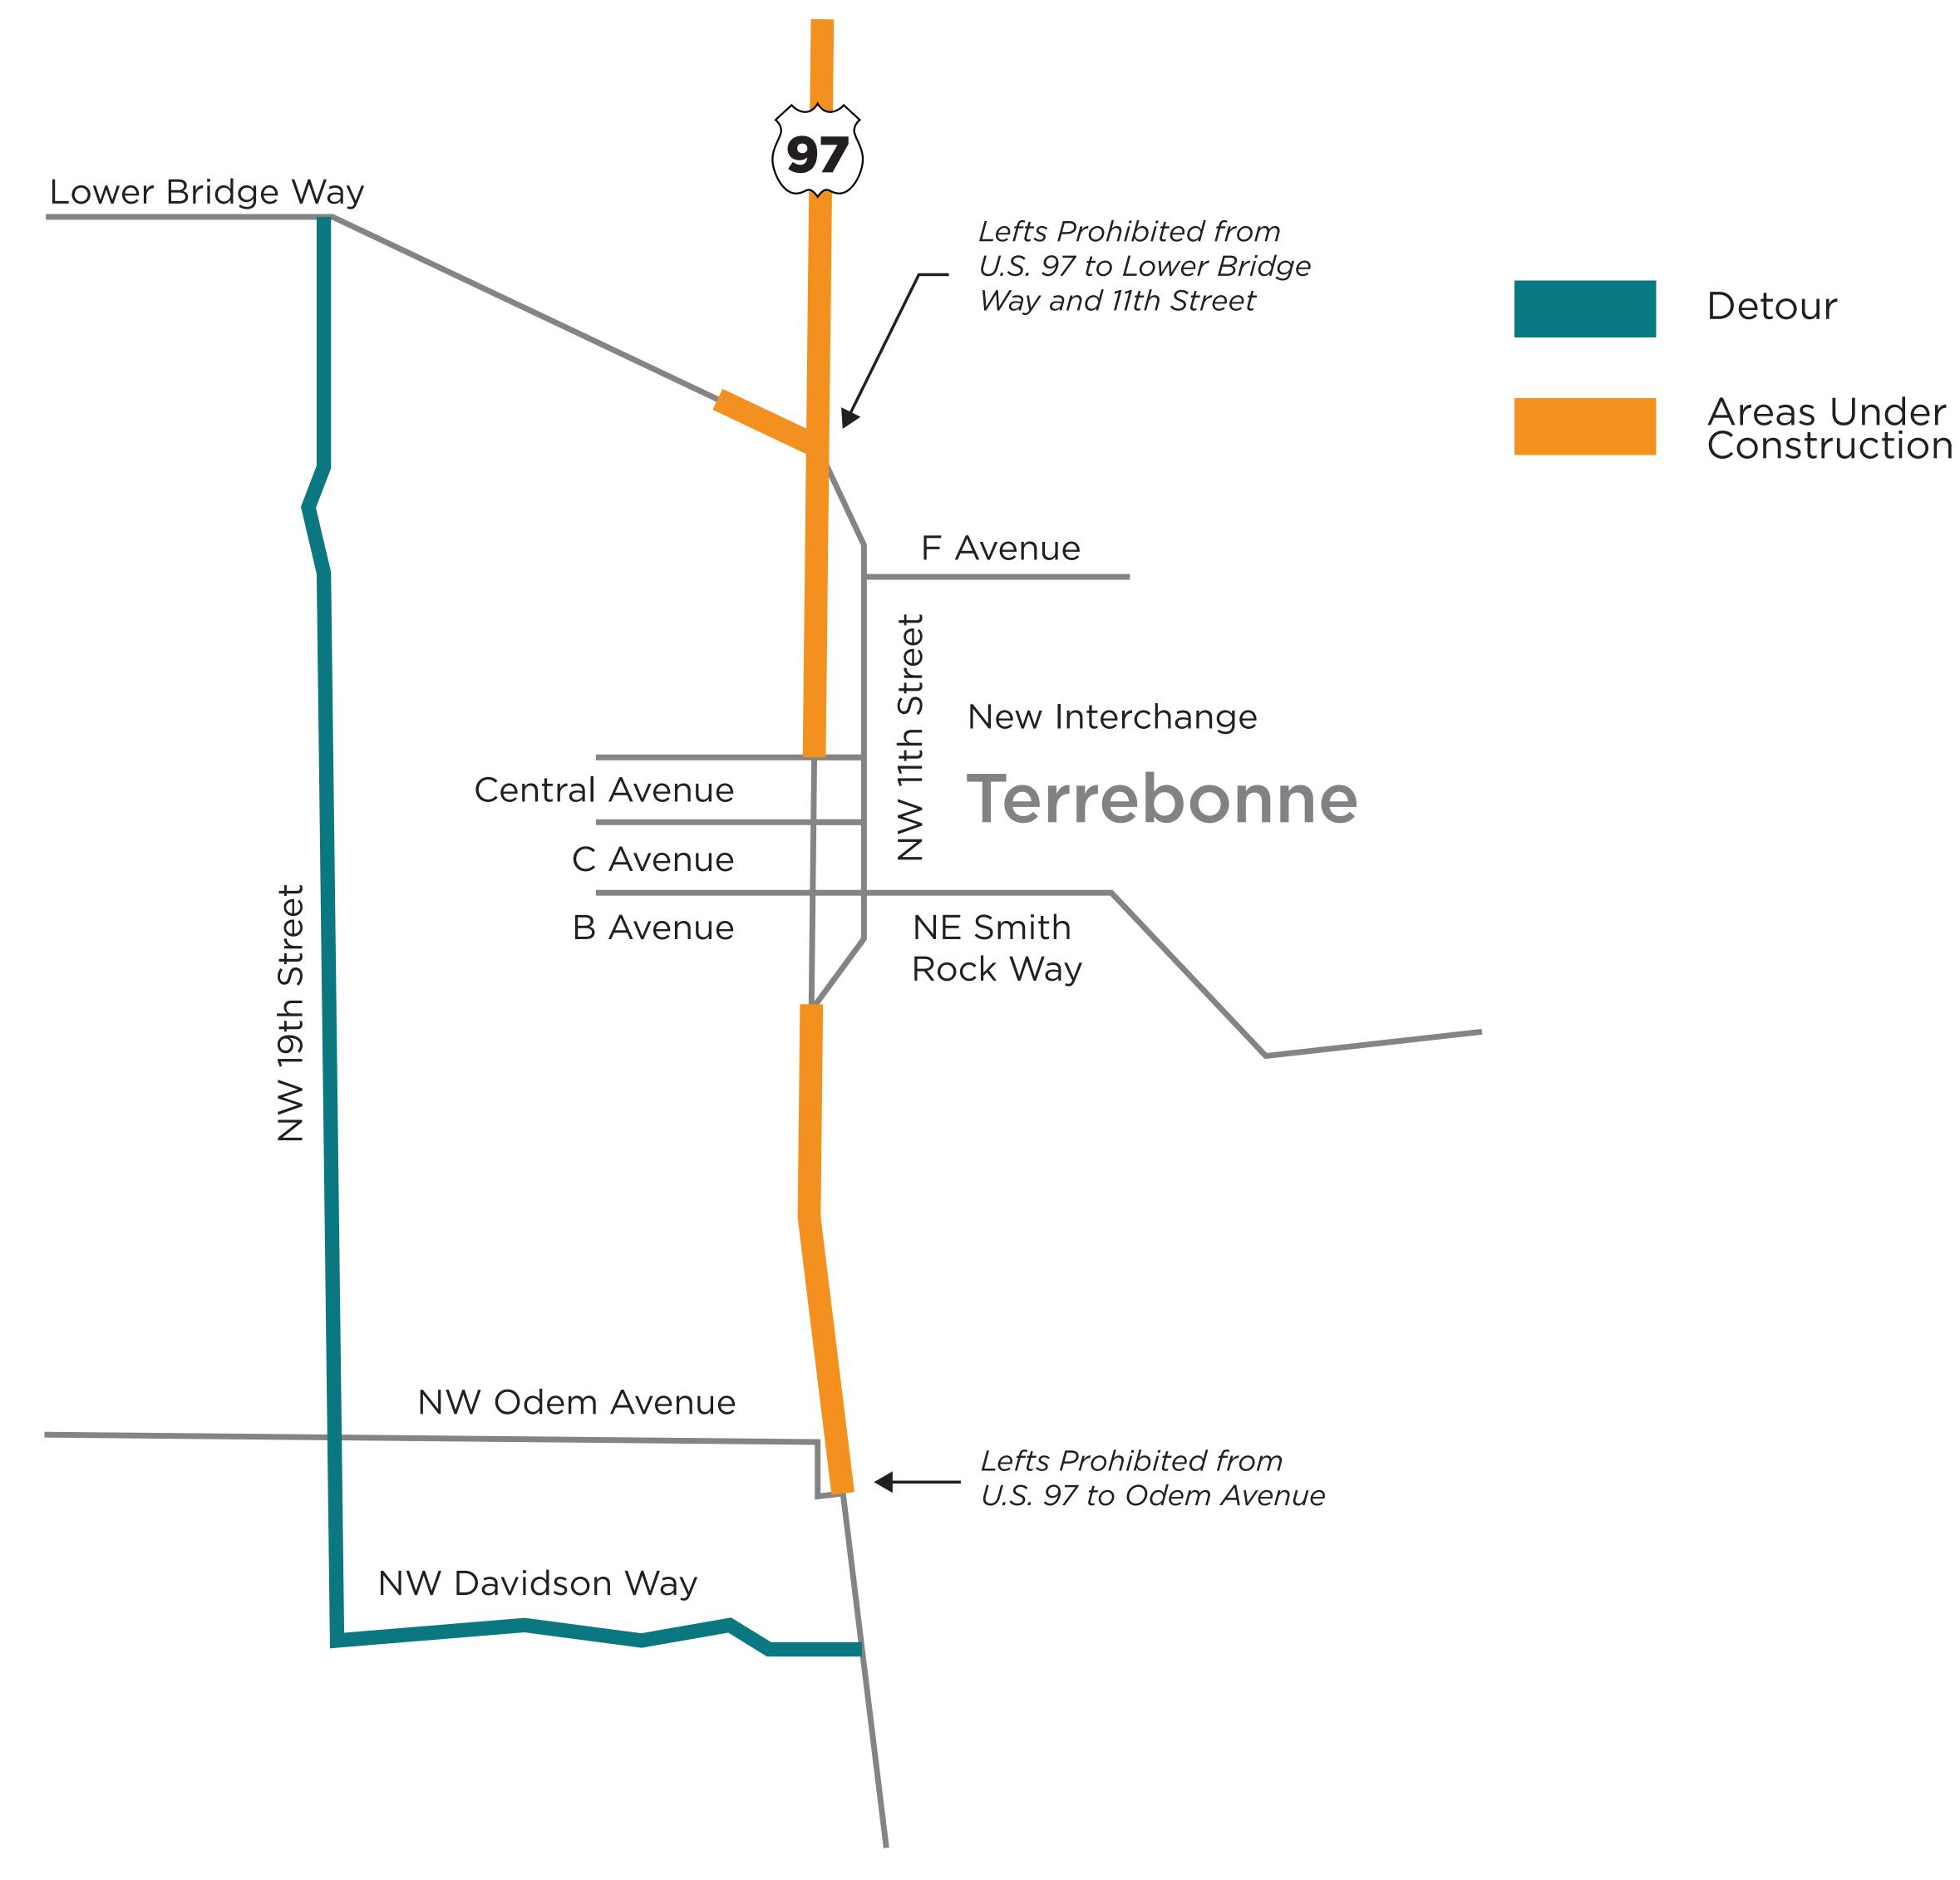

# Interchange First Stage

### U.S. 97: LOWER BRIDGE WAY - NW 10TH STREET (TERREBONNE)

This stage will consist of clearing and grading for the interchange, constructing curb ramps, constructing a segment of the southbound exit ramp, constructing a temporary road for southbound traffic, and constructing a segment of the southbound entrance ramp. U.S. 97 will be widened at the south end of the project adjacent to the chicane.

Much of the work constructed during this stage will occur outside of the shoulder of the highway. Traffic will remain on the existing highway alignment until the temporary roadways are constructed. A signed detour route will be in place during left turn restrictions.