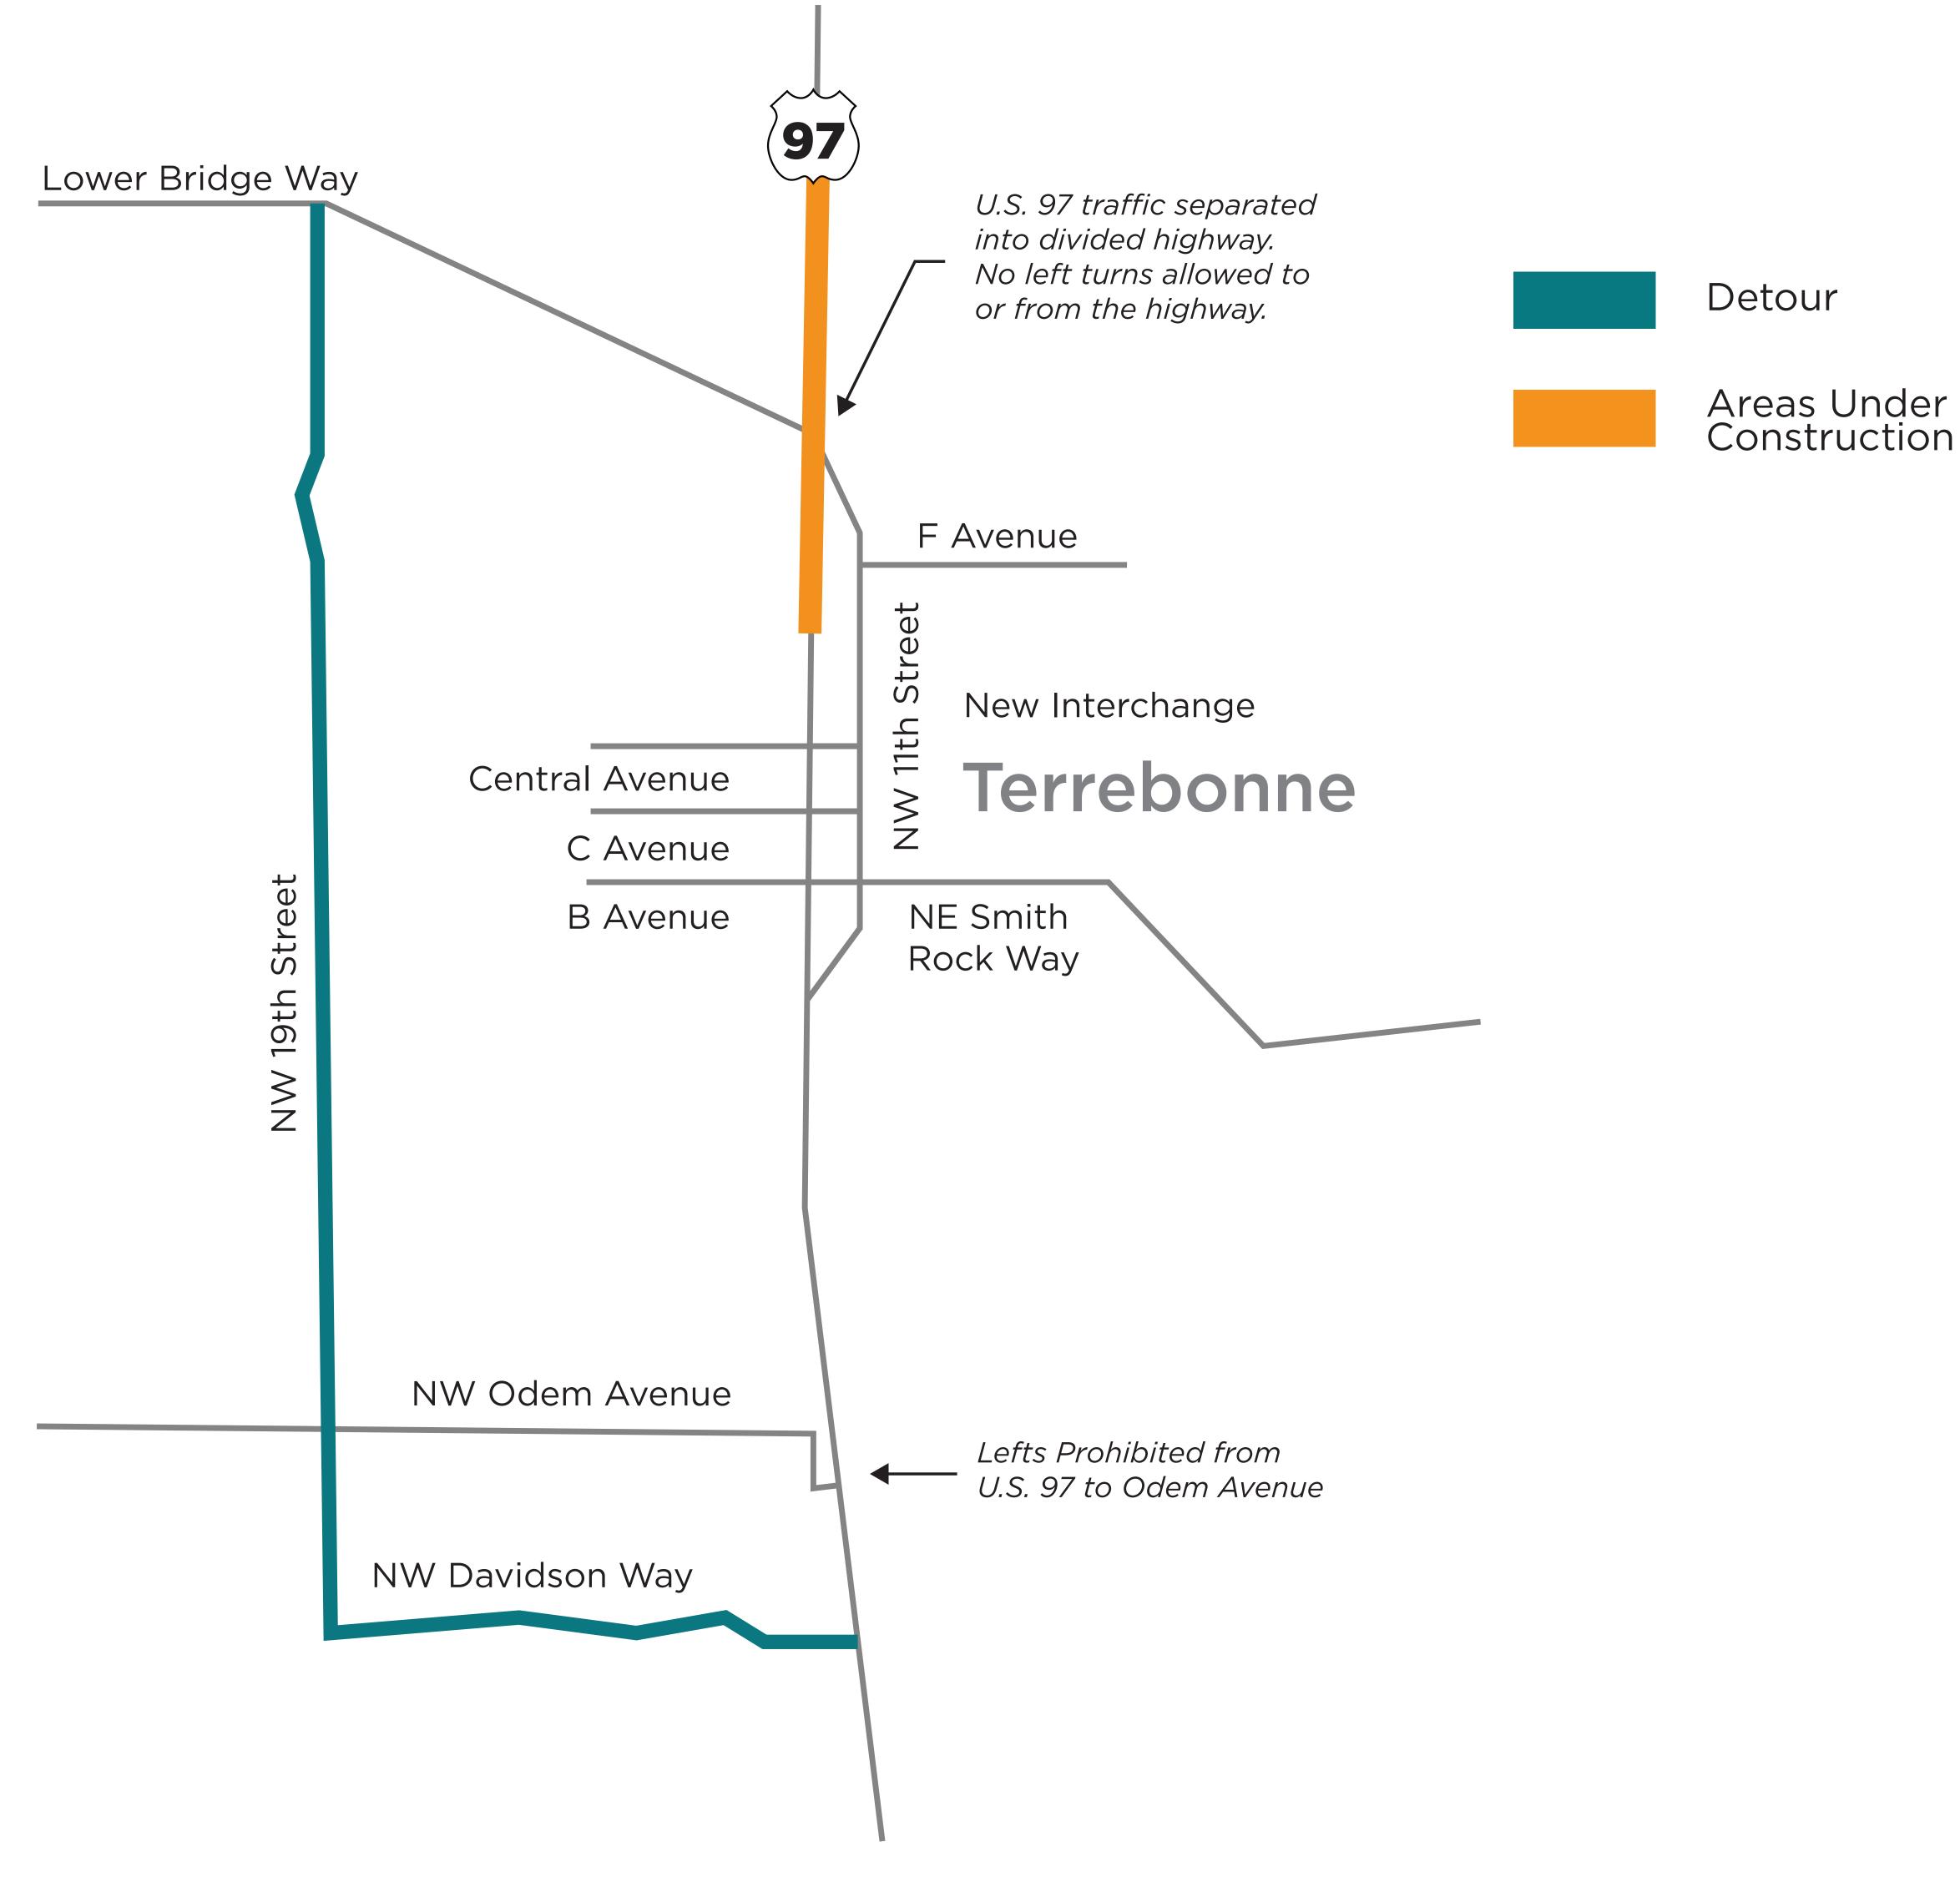

# Interchange Second Stage

#### U.S. 97: LOWER BRIDGE WAY - NW 10TH STREET (TERREBONNE)

This stage includes construction of the bridge and future U.S. 97 alignment at Lower Bridge Way.

U.S. 97 traffic will use temporary roadways at Lower Bridge Way. Temporary traffic will be one-way northbound and southbound with construction activity for the bridge occurring between northbound and southbound traffic. Will include construction of the bridge and retaining walls for the future U.S. 97 alignment. All permanent median will be constructed where possible.